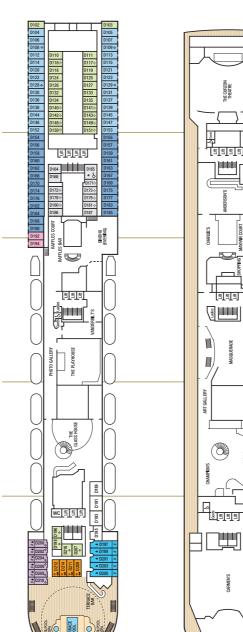

For more information on selecting the right cabin for you see pages 20-21. To find out more about Aurora's cabins, visit **pocruises.com/Aurora** 

Δ1 Penthouse: Deck B B1 B2 B5 Suite: Decks B & C CB CD Mini-suite: Deck B Balcony cabins Deluxe: Decks B & D EA EB ED EE Standard: Lido & Decks A & C GA GB GC GD GE GF Sea view cabins Larger: Deck C KB KD Larger obstructed view: Deck D K5 Standard: Decks A, B, C, D, E & F LB LC LD LE LF Inside cabins OA OE Larger: Deck B Standard: Lido & Decks A, B, C, D, E & F PA PB PC PD PE PF Single cabins QF Balcony: Deck D RE Sea view: Decks A & C DECK 8 - D DECK DECK 7 - PROM DECK D102 D104 D108 + D112 D114 D120 D122 D128 + D130 D136 D138 D138 D144 D146 D111 D1174 D119 D125 D127 D133 D135 D1414 D1434 D1494 D1514 IE CURZON THEATRE D132 D134 D140-> D142-> D148-> D148-> D150-> D139 D145 D147 ╵╘┋┋┋┋ 퇴퇴퇴퇴 D164 D165 D166 C + 5 D172↔ D173↔ D172↔ D173↔ D178↔ D1791↔ D180↔ D181↔ D186 D187 )172-> )178-> )180-> )186 E144% E148% E152% E156 \* E160 E162 E164 E166 E170 & E172 & E172 & E174 & SINDHU D192 W S لص 555 atte I Ь≋ 目 THE VSS HOUSE 8 Ø VSINO

## DECK 6 - E DECK

## DECK 5 - F DECK