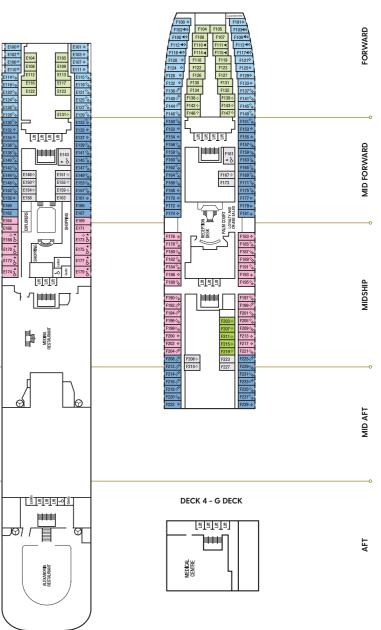

Deck plans

## Aurora

76,152 tonnes. Entered service in 2000 Normal operating capacity: 1,874 guests and 850 crew

If you'd like to view these deck plans in a little more detail, you can view PDF versions online at **pocruises.com** 

For more information on selecting the right cabin for you see pages 20-21. To find out more about Aurora's cabins, visit **pocruises.com/Aurora** 

Δ1 Penthouse: Deck B B1 B2 B5 Suite: Decks B & C CB CD Mini-suite: Deck B Balcony cabins Deluxe: Decks B & D EA EB ED EE Standard: Lido & Decks A & C GA GB GC GD GE GF Sea view cabins Larger: Deck C KB KD Larger obstructed view: Deck D K5 Standard: Decks A, B, C, D, E & F LB LC LD LE LF Inside cabins OA OE Larger: Deck B Standard: Lido & Decks A, B, C, D, E & F PA PB PC PD PE PF Single cabins QF Balcony: Deck D RE Sea view: Decks A & C DECK 8 - D DECK DECK 7 - PROM DECK D102 D104 D108 + D112 D114 D120 D122 D128 + D130 D136 D138 D138 D144 D146 D111 D1174 D119 D125 D127 D133 D135 D1414 D1434 D1494 D1514 IE CURZON THEATRE D132 D134 D140-> D142-> D148-> D148-> D150-> D139 D145 D147 ╵╘┋┋┋┋ 퇴퇴퇴퇴 D164 D165 D166 C + 5 D172↔ D173↔ D172↔ D173↔ D178↔ D1791↔ D180↔ D181↔ D186 D187 )172-> )178-> )180-> )186 E144% E148% E152% E156 \* E160 E162 E164 E166 E170 & E172 & E172 & E174 & SINDHU D192 W S لص 555 atte I Ь≋ 目 THE VSS HOUSE 8 Ø VSINO

Ladiss

Suites

## Cabin Notes

- Cabin has one additional bed in the form of a single sofa bed \*\*
- Cabin has two additional beds in the form of a double sofa bed ♦ Cabin has two additional beds in the form of pull-down beds
- Fixed double bed
- ▲ Cabin has a chair instead of a sofa
- Cabins with interconnecting doors
- # Steel fronted balcony
- Cabins with shower only
- View over decks rather than sea view
- Balcony visible from above and/or neighbouring balconies v
- Balcony is partially shaded
- All adapted cabins have a shower only \$
- Suitable for a powered mobility device

Note: all pull-down beds in twin cabins are accessible via a ladder. When pull-down beds are in use, lower beds cannot be converted to a double. Balconies in the forward section of the ship can be overlooked by the bridge.