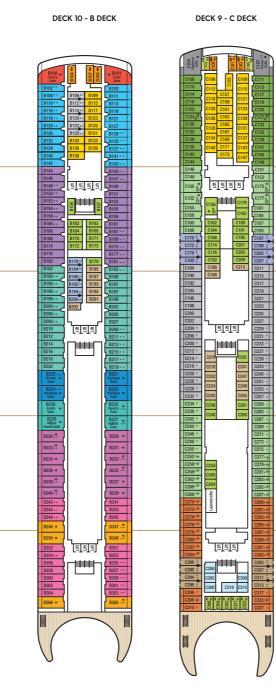

For more information on selecting the right cabin for you see pages 20-21. To find out more about Aurora's cabins, visit **pocruises.com/Aurora** 

Δ1 Penthouse: Deck B B1 B2 B5 Suite: Decks B & C CB CD Mini-suite: Deck B Balcony cabins Deluxe: Decks B & D EA EB ED EE Standard: Lido & Decks A & C GA GB GC GD GE GF Sea view cabins Larger: Deck C KB KD Larger obstructed view: Deck D K5 Standard: Decks A, B, C, D, E & F LB LC LD LE LF Inside cabins OA OE Larger: Deck B Standard: Lido & Decks A, B, C, D, E & F PA PB PC PD PE PF Single cabins QF Balcony: Deck D RE Sea view: Decks A & C DECK 8 - D DECK DECK 7 - PROM DECK D102 D104 D108 + D112 D114 D120 D122 D128 + D130 D136 D138 D138 D144 D146 D111 D1174 D119 D125 D127 D133 D135 D1414 D1434 D1494 D1514 IE CURZON THEATRE D132 D134 D140-> D142-> D148-> D148-> D150-> D139 D145 D147 ╵╘┋┋┋┋ 퇴퇴퇴퇴 D164 D165 D166 C + 5 D172↔ D173↔ D172↔ D173↔ D178↔ D1791↔ D180↔ D181↔ D186 D187 )172-> )178-> )180-> )186 E144% E148% E152% E156 \* E160 E162 E164 E166 E170 & E172 & E172 & E174 & SINDHU D192 W S لص 555 atte I Ь≋ 目 THE VSS HOUSE 8 Ø VSINO