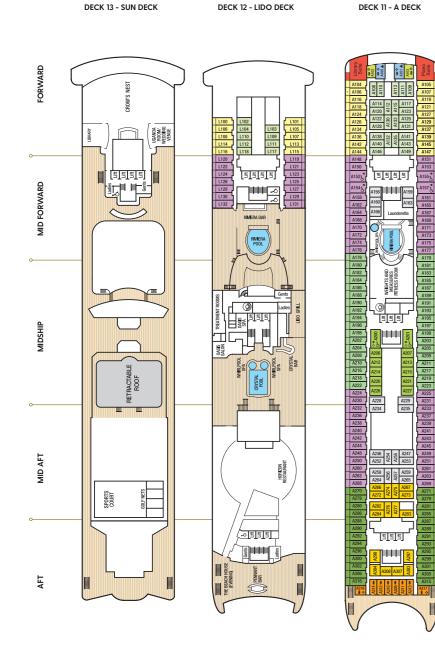

## Aurora

76,152 tonnes. Entered service in 2000 Normal operating capacity: 1,874 guests and 850 crew

If you'd like to view these deck plans in a little more detail, you can view PDF versions online at **pocruises.com** 

For more information on selecting the right cabin for you see pages 20-21. To find out more about Aurora's cabins, visit **pocruises.com/Aurora** 

Δ1 Penthouse: Deck B B1 B2 B5 Suite: Decks B & C CB CD Mini-suite: Deck B Balcony cabins Deluxe: Decks B & D EA EB ED EE Standard: Lido & Decks A & C GA GB GC GD GE GF Sea view cabins Larger: Deck C KB KD Larger obstructed view: Deck D K5 Standard: Decks A, B, C, D, E & F LB LC LD LE LF Inside cabins OA OE Larger: Deck B Standard: Lido & Decks A, B, C, D, E & F PA PB PC PD PE PF Single cabins QF Balcony: Deck D RE Sea view: Decks A & C DECK 8 - D DECK DECK 7 - PROM DECK D102 D104 D108 + D112 D114 D120 D122 D128 + D130 D136 D138 D138 D144 D146 D111 D1174 D119 D125 D127 D133 D135 D1414 D1434 D1494 D1514 IE CURZON THEATRE D132 D134 D140-> D142-> D148-> D148-> D150-> D139 D145 D147 ╵╘┋┋┋┋ 퇴퇴퇴퇴 D164 D165 D166 C + 5 D172↔ D173↔ D172↔ D173↔ D178↔ D1791↔ D180↔ D181↔ D186 D187 )172-> )178-> )180-> )186 E144% E148% E152% E156 \* E160 E162 E164 E166 E170 & E172 & E172 & E174 & SINDHU D192 W S لص 555 atte I Ь≋ 目 THE VSS HOUSE 8 Ø VSINO